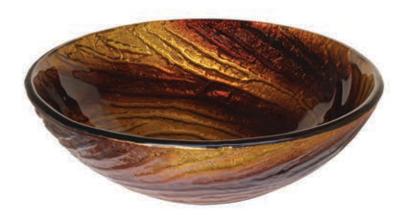

## STANDARD SPECIFICATIONS:

- Thick tempered glass vessel sink
- Artisan painted burnt umber & golden design
- High tempered glass
- Stain and scratch resistant polished inside
- Textured painted outside
- Above counter installation
- Standard U.S. plumbing connection
- Novatto faucet and drain sold separately