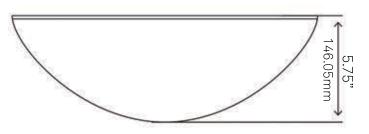

## NOHP-G028 MISTO Glass Vessel Bathroom Sink

Requested By:

Specific Features:

Novatto reserves the right (1) to make changes in specifications and materials, and (2) to change or discontinue models, both without notice or obligation. Dimensions are for reference only, see www.Novatto.com for finish options and product availability.