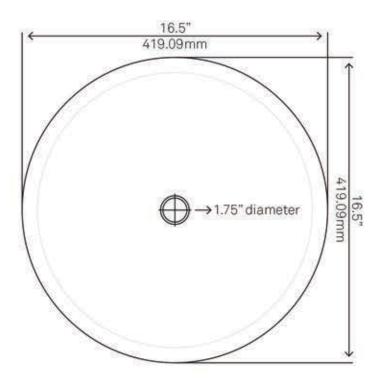

## NOHP-G028 MISTO Glass Vessel Bathroom Sink

Requested By:

Specific Features:

Novatto reserves the right (1) to make changes in specifications and materials, and (2) to change or discontinue models, both without notice or obligation. Dimensions are for reference only, see www.Novatto.com for finish options and product availability.